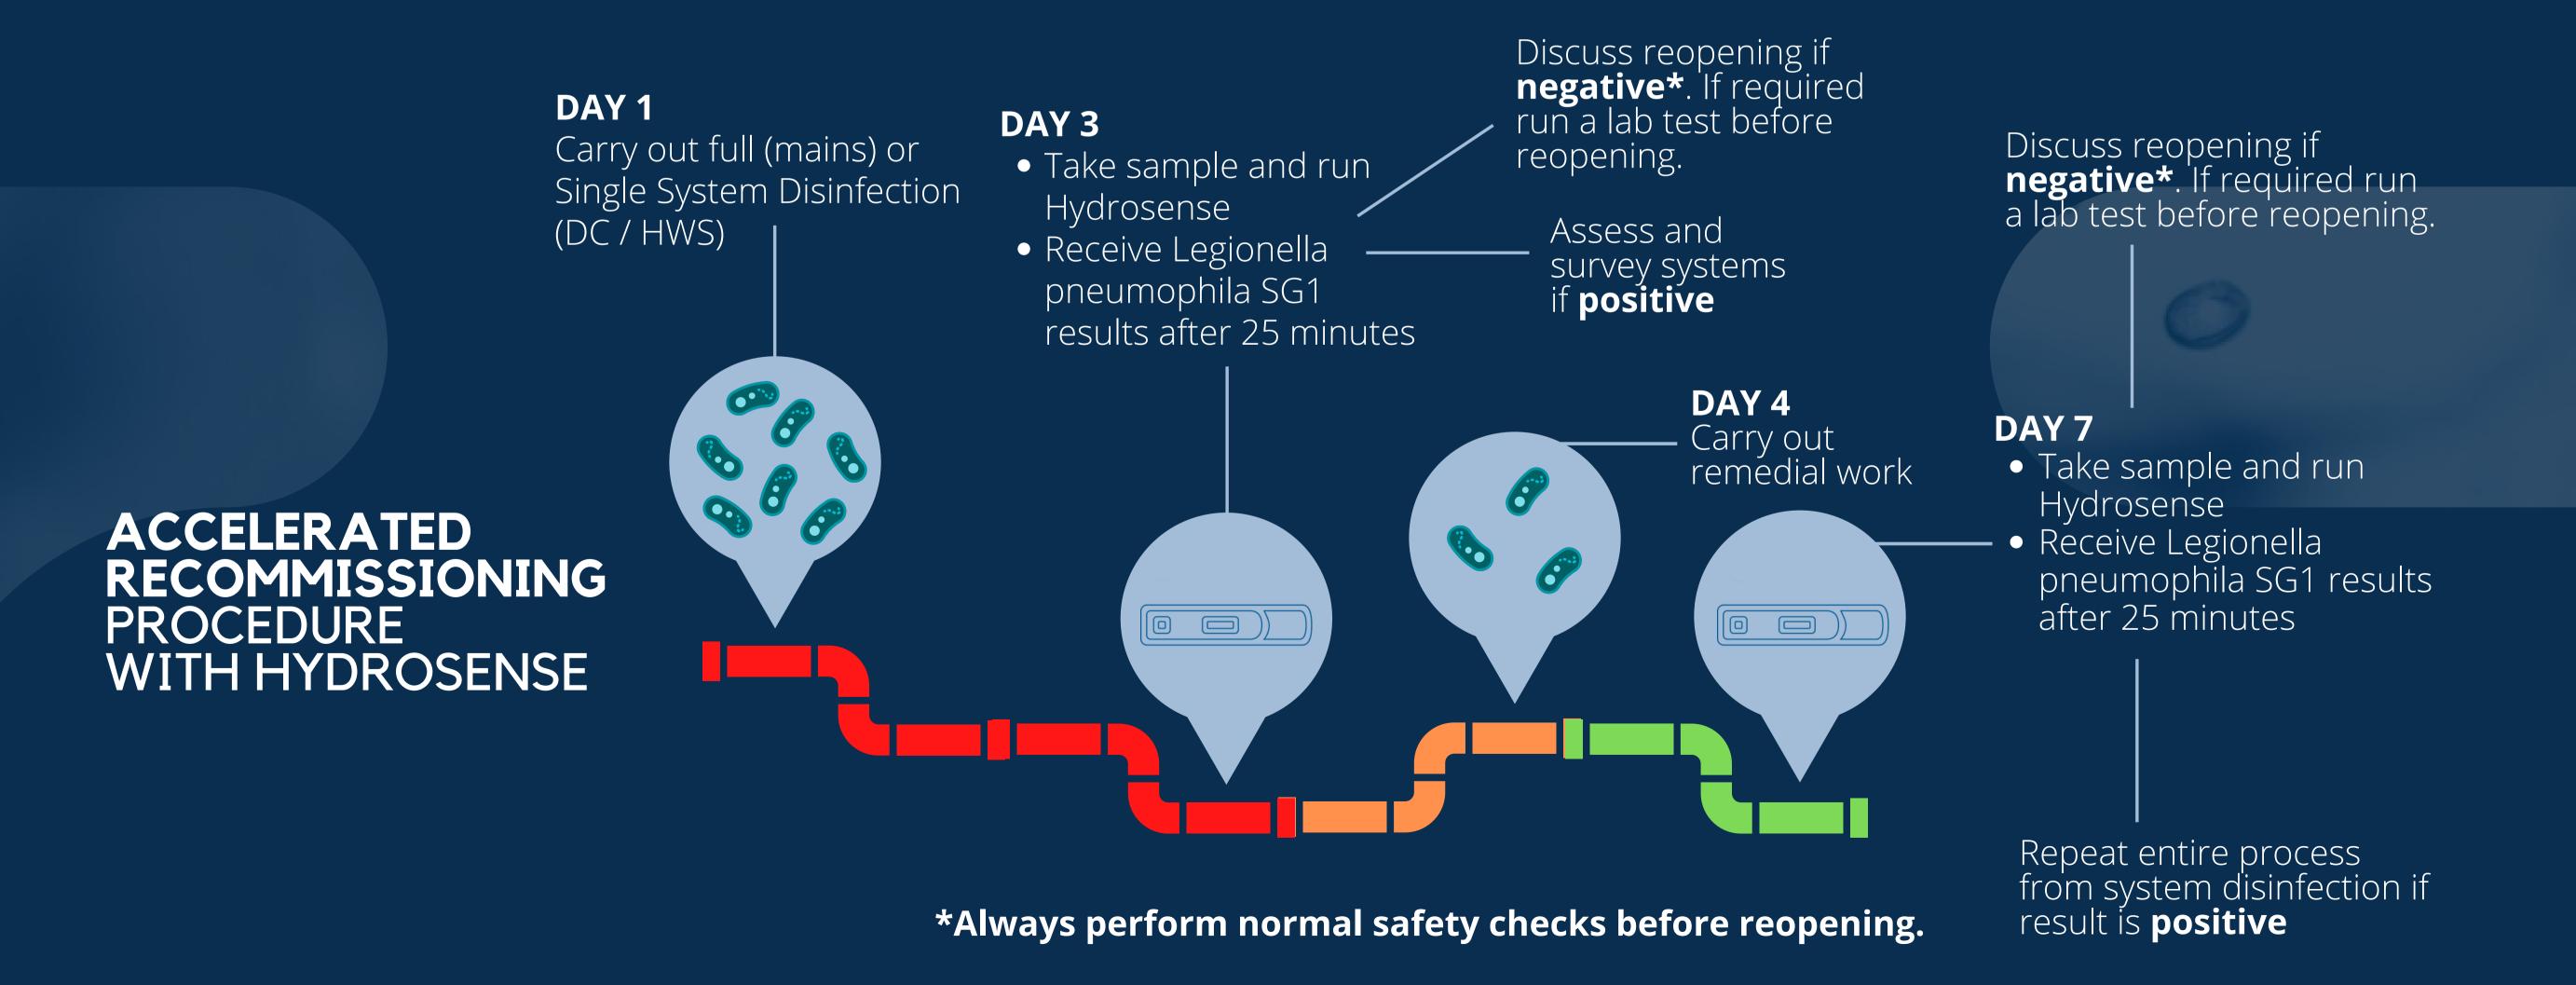

Hydrosense accelerates recommissioning so you can get back to 'business as usual' quickly, and safely.

Results in 25 minutes vs 2 weeks facilitates ultra-fast validation of flushing / disinfection.

Lockdown has created many low or no maintenance systems with low flow. Multiple Flushes or disinfections may be required. Work out where, fast.