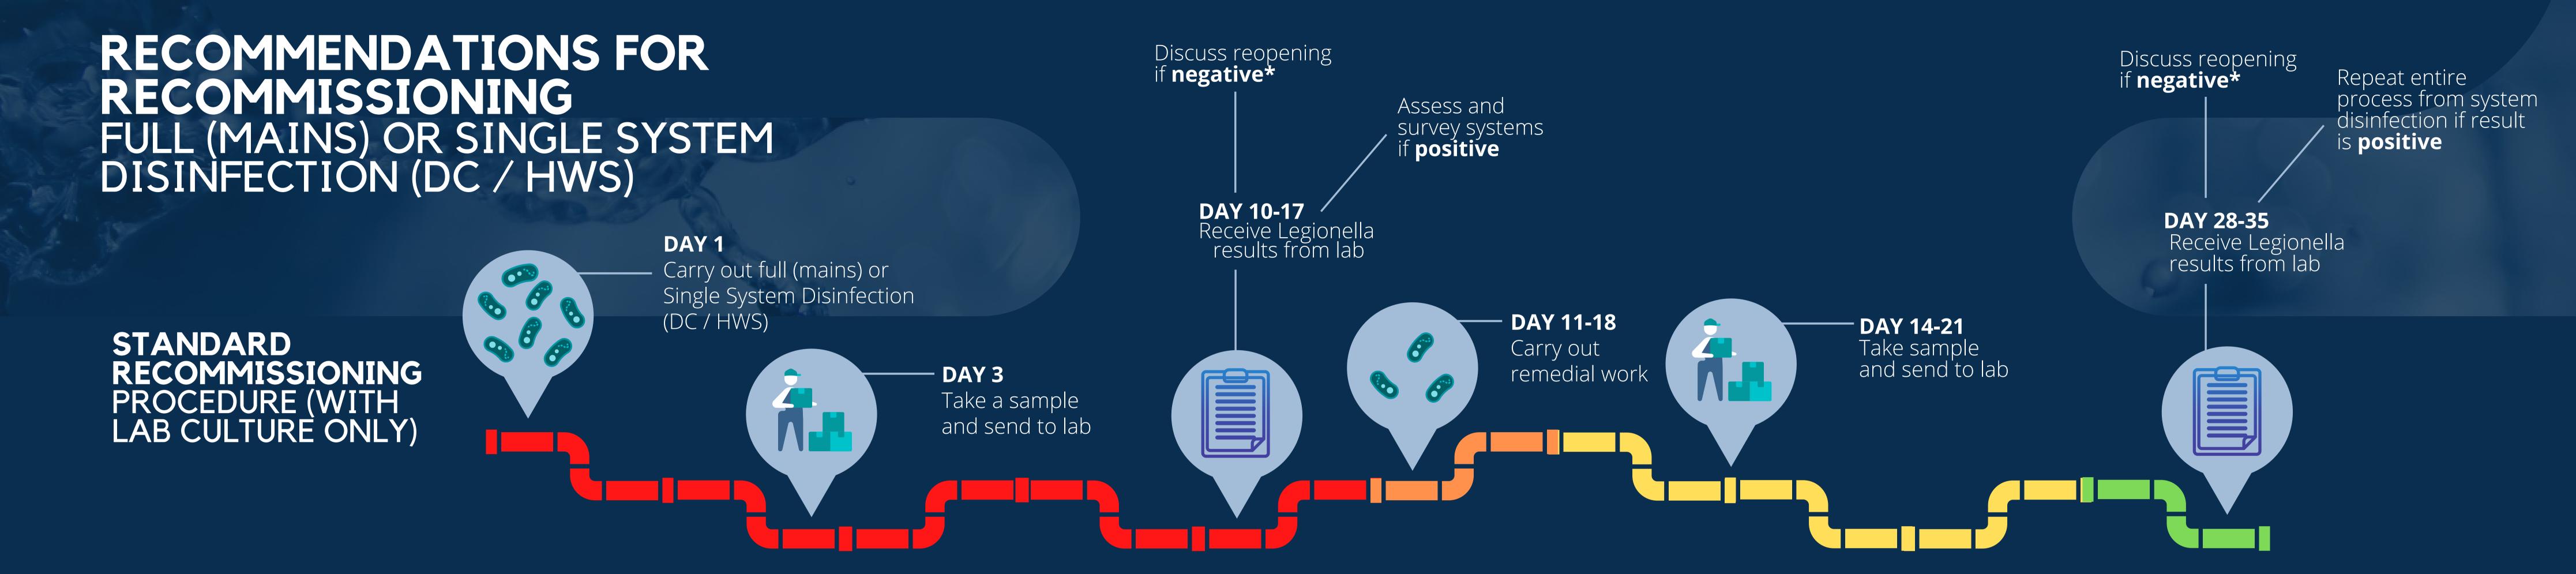

Hydrosense accelerates recommissioning so you can get back to 'business as usual' quickly, and safely.

Results in 25 minutes vs 2 weeks facilitates ultra-fast validation of flushing / disinfection.

Lockdown has created many low or no maintenance systems with low flow. Multiple Flushes or disinfections may be required. Work out where, fast.